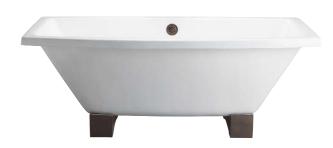

## 67" ATHENS TUB CAST IRON

Cat. No.

L: 67" W: 31"

H:  $24-\frac{3}{4}$ " (from floor to top of tub)

## Features:

- ► Inside finish is white enamel
- ► Tub exterior is white (epoxy)
- ► Non-skid strips
- ▶7" centers in tub deck
- ▶ Pre-drilled overflow hole
- ► Ebony colored wooden laminate block feet with protective urethane coating