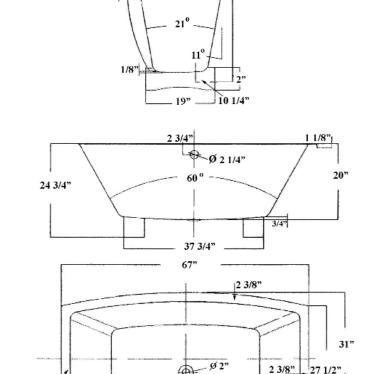

## 67" ATHENS TUB CAST IRON

Cat. No.

L: 67" W: 31"

H:  $24-\frac{3}{4}$ " (from floor to top of tub)

2 3/8"

Ø 1 3/8

3 1/8"